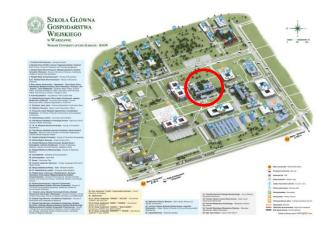

## The official languages of the conference are Polish and English (simultaneous translation)

Conference will be held at the Faculty of Veterinary Medicine, WULS-SGGW, Nowoursynowska 159, 02-776 Warsaw, Poland Building no 24, Auditory no 1